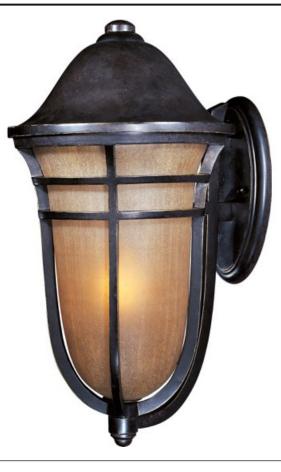

# PRODUCT DESCRIPTION

The Westport VX EE, an energy saving fluorescent outdoor collection finished in Artesian Bronze with Mocha Cloud glass, is made with Vivex, the new standard in outdoor lighting boasting a winning combination of innovation, intricate design, quality construction and an astonishing finishes. Westport VX EE collection is non-corrosive, UV resistant, Title 24 rated and backed by a 3-Year Limited Warranty.

### **MEASUREMENTS**

DIMENSION BACK PLATE HANGING WEIGHT : 13." W x 25." H x 16." Ext : 5.5" W x 11.5" H x 10.5" HCO

#### LAMPING

LUMENS BULB CRI COLOR\_TEMP : 5.5" W X 11.5" H X 10.5" HCO : 10.58 lb

# : 1,760 Rated (0 Del.)

: 1 x 26W (INCLUDED), 26W Total : 81-82 CRI : 2700K

## Artesian Bronze AT

**GLASS** Mocha Cloud MC

MATERIAL Vivex

RATINGS Wet Location

# ADDITIONAL

INSTALL UP/DOWN: INCANDESCENT WATTS: 160 RATED LIFE 10000 Hours

Always consult a qualified electrician before installing any lighting product.

WESTERN DISTRIBUTION CENTER (HEADQUARTER) 253 NORTH VINELAND AVE I CITY OF INDUSTRY, CA 91746