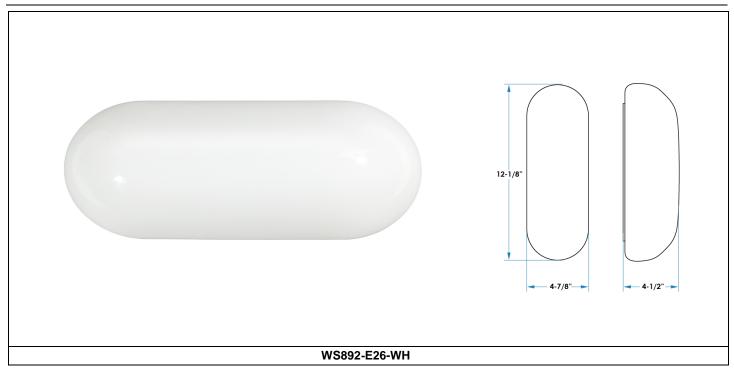

# **SPECIFICATIONS**

| Description    | WS892-E26-WH Vanity Wall Sconce                               |
|----------------|---------------------------------------------------------------|
| Input Voltage  | 120 VAC                                                       |
| Wattage        | 60W MAX E26 Base Lamp x2                                      |
| Dimensions     | 4-7/8"W x 12-1/8"L x 4-1/2"D                                  |
| Environment    | Indoor, Damp                                                  |
| Certifications | UL                                                            |
| Warranty       | Year – see published warranty terms for detailed information. |