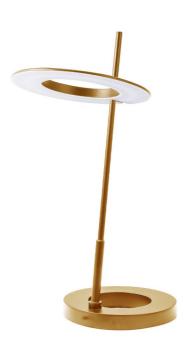

## 11W Table Lamp Aged Brass

## FLY-2211LEDT

| Height         | 22"                          |
|----------------|------------------------------|
| Width/Length   | 9.75"                        |
| Depth          | 13.25''                      |
| Weight         | 7 lbs                        |
|                |                              |
| Body Material  | Metal                        |
| Finish/Color   | Aged Brass                   |
| Type of Finish | Electroplated                |
|                |                              |
| Light Qty      | 1                            |
| Light Base     | LED                          |
| Light Max Watt | 11                           |
| Light Inc      | Yes                          |
| Light Lumens   | 1000(Initial) 800(Delivered) |
| Light CRI      | 80+                          |
| Light CCT      | 3000K                        |
| Light Life     | 30000 Hours                  |

| Dimmable            | Dimmable          |
|---------------------|-------------------|
| LED Compatible      | Integrated LED    |
| Total Wattage       | 11W               |
|                     |                   |
|                     |                   |
| Second Material     | Acrylic           |
| Second Finish/Color | White             |
|                     |                   |
|                     |                   |
| Rated For           | Dry               |
| Voltage             | 120V              |
|                     |                   |
| Approval            | cUL or equivalent |
| Warranty            | 3 Years Limited   |
| Install Position    | Table             |