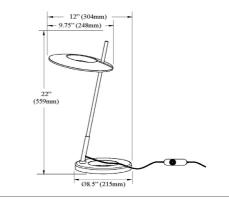

## FLY-2211LEDT

| Height         | 22"                          |
|----------------|------------------------------|
| Width/Length   | 9.75"                        |
| Depth          | 13.25''                      |
| Weight         | 7 lbs                        |
|                |                              |
| Body Material  | Metal                        |
| Finish/Color   | Aged Brass                   |
| Type of Finish | Electroplated                |
|                |                              |
| Light Qty      | 1                            |
| Light Base     | LED                          |
| Light Max Watt | 11                           |
| Light Inc      | Yes                          |
| Light Lumens   | 1000(Initial) 800(Delivered) |
| Light CRI      | 80+                          |
| Light CCT      | 3000K                        |
| Light Life     | 30000 Hours                  |

| Dimmable            | Dimmable          |
|---------------------|-------------------|
| LED Compatible      | Integrated LED    |
| Total Wattage       | 11W               |
|                     |                   |
|                     |                   |
| Second Material     | Acrylic           |
| Second Finish/Color | White             |
|                     |                   |
|                     |                   |
| Rated For           | Dry               |
| Voltage             | 120V              |
|                     |                   |
| Approval            | cUL or equivalent |
| Warranty            | 3 Years Limited   |
| Install Position    | Table             |