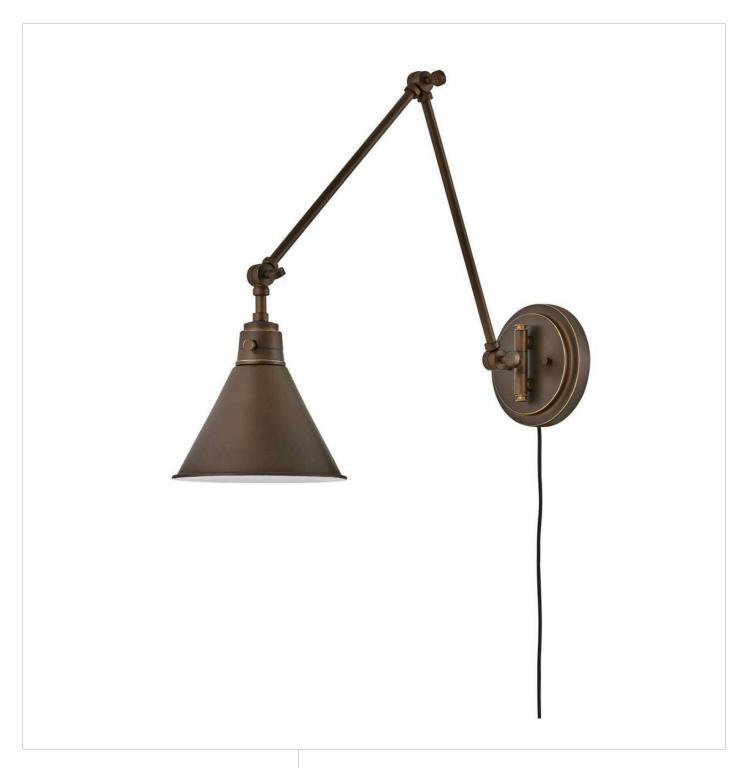

## **ARTI**

MEDIUM SINGLE LIGHT SCONCE

## 3692OB

The perfect fixture for any space, Arti embodies simple elegance with its functional, streamlined design. Inspired by a traditional articulating light, Arti comes fully adjustable as a sconce, pendant or accent light – updated with well-designed, practical details. All sconces and accent lights come with a removable fabric cord and optional cord covers. Available in multiple finishes, Arti is a seamless integration to any room.

FINISH: Olde Bronze

**WIDTH**: 7.8" **HEIGHT**: 18.3"

LIGHT SOURCE: Socket WATTAGE: 1-60w Med.

**HINKLEY** 33000 Pin Oak Parkway Avon Lake, OH 44012 **PHONE: (440) 653-5500** Toll Free: 1 (800) 446-5539 hinkley.com